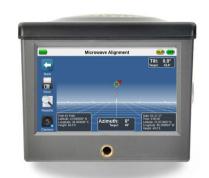

## **Microwave Antenna Alignment**

RF Vision is an innovative tool that helps users easily and quickly perform accurate antenna alignment on microwave point-to-point antennas.

## **Benefits**

- $\cdot$  Dual frequency GNSS technology provides accurate mesasurements
- · Automatically calculates azimuth and tilt based on location
- $\cdot$  Correct alignment on both ends improves receive level
- $\cdot$  Eliminates errors and re-visits caused by the use of magnetic compass
- · Same tool can be used for microwave, panel antennas, and cylindrical stealth antennas
- · Line-of-sight reports provide proof of alignment
- Integrates with StrataSync job manager and provides downloadable and uploadable site database capabilities\*