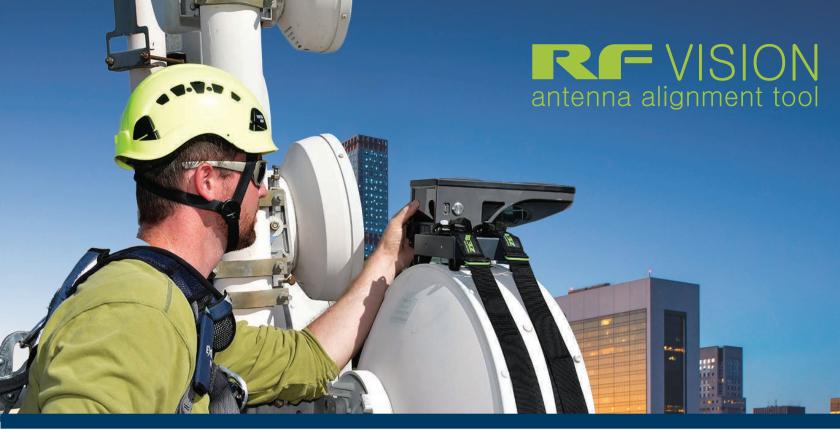

## **Microwave Antenna Alignment**

RF Vision is an innovative tool that helps users easily and quickly perform accurate antenna alignment on microwave point-to-point antennas.

## **Benefits**

- $\cdot$  Dual frequency GNSS technology provides accurate mesasurements
- · Automatically calculates azimuth and tilt based on location
- $\cdot$  Correct alignment on both ends improves receive level
- $\cdot$  Eliminates errors and re-visits caused by the use of magnetic compass
- · Same tool can be used for microwave, panel antennas, and cylindrical stealth antennas
- · Line-of-sight reports provide proof of alignment
- Integrates with StrataSync job manager and provides downloadable and uploadable site database capabilities\*